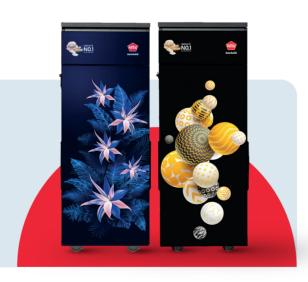

# CARNIVAL VC SS 6.5 KGS.

RS. 30,990/-

- Highest grinding capacity within same segment
- Full electronic control panel
- Cold press cutter for iron free grinding
- Multi teeth beater for higher averages
- Child lock
- Door light Shutter:
- Digi Print/Acrylic
- Soft close functionality in all Acrylic shutters