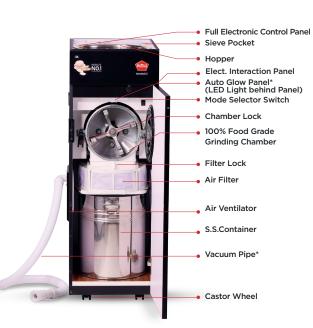

# **KNOW YOUR CHAKKI**

# Best Performance through Technology & Innovation

### **HIGHEST GRINDING CAPACITY**

within same category segment

### **COLD FORGE CUTTER**

for iron free grinding

### **MULTI TEETH BEATER**

for higher averages

### MICROPROCESSOR BASED FULL **ELECTRONIC CONTROL SYSTEM**

for best performance in all voltages

## **ELECTRONIC OVERLOAD PROTECTION**

for motor safety

### **AIR FILTER**

for flour temperature control and dust free grinding

## **EASY CHAMBER LOCK SYSTEM**

for easy operation