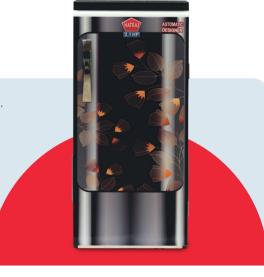

# 2.1 HP

RS. 30,990/-

- Natraj 2HP: Hopper | Container Capacity 5 Kg.
- Grinding Capacity 11 to 14 Kg./hr.
- Dimension 440 × 890 × 600 (WxHxD)
- Net Weight 57 Kg. (Approx.
- Electrical Data:
  Single Phase, 220/230v, 50 Hz,
  2 HP, 1.5 unit/hr.