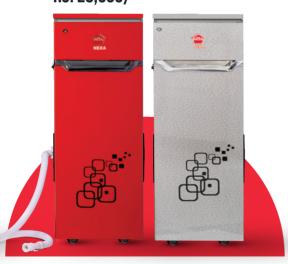

# **SONET ACRYLIC** 5 KGS. RS. 24,990/-

Talky Model Available

**HEXA** 5 KGS. RS. 21,990/-