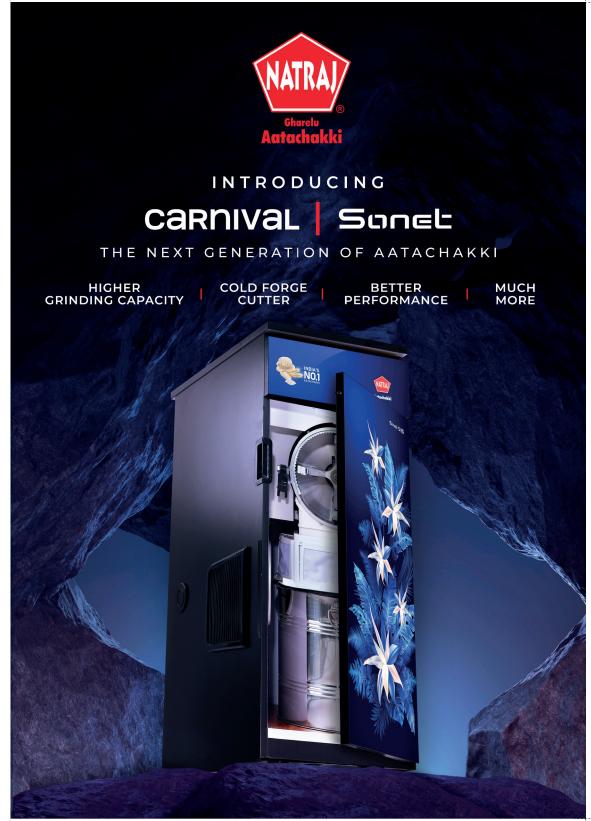

# **SONET ACRYLIC** 5 KGS. RS. 24,990/-

Talky Model Available

**HEXA** 5 KGS. RS. 21,990/-

# SONET VC S.S 5 KGS.

**NEXA VC** 5 KGS. RS. 28,990/-

# Best Performance through Technology & Innovation

### **HIGHEST GRINDING CAPACITY**

within same category segment

### **COLD FORGE CUTTER**

for iron free grinding

### **MULTI TEETH BEATER**

for higher averages