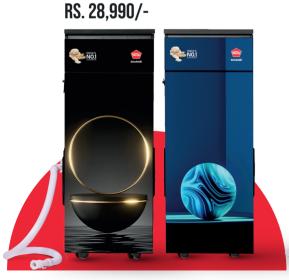

# ■ VACCU CLEAN

# CARNIVAL VC SS 6.5 KGS.

RS. 30,990/-

- Highest grinding capacity within same segment
- Full electronic control panel
- Cold press cutter for iron free grinding
- Multi teeth beater for higher averages
- Child lock
- Door light Shutter:
- Digi Print/Acrylic
- Soft close functionality in all Acrylic shutters

# **POWERFUL INBUILT VACUUM CLEANER**



# **ZEST VC** 4 KGS. RS. 24.990/-

- 5 KG Container Capacity
- Highest grinding capacity within same segment
- Plug and Run
- 7 Pcs Aluminium Sieve Set
- Cold Forge Cutter with Iron Free Grinding
- Child Lock
- Digitally Printed Shutter



# **SONET ACRYLIC** 5 KGS. RS. 24,990/-

Talky Model Available



**HEXA** 5 KGS. RS. 21,990/-



# SONET VC S.S 5 KGS.



**NEXA VC** 5 KGS. RS. 28,990/-



# ■ NON VACCU CLEAN

# **SONET STANDARD 5 KGS.**

RS. 23,990/-

- Highest grinding capacity within same segment
- Full electronic control panel
- Cold press cutter for iron free grinding
- Multi teeth beater for higher averages
- Child lock
- Door light Shutter:
- Digi Print/Acrylic
- Soft close functionality in all Acrylic shutters
- Talky Model Available



# 2.1 HP

RS. 30,990/-

- Natraj 2HP: Hopper | Container Capacity 5 Kg.
- Grinding Capacity 11 to 14 Kg./hr.
- Dimension 440 × 890 × 600 (WxHxD)
- Net Weight 57 Kg. (Approx.
- Electrical Data:
  Single Phase, 220/230v, 50 Hz,
  2 HP, 1.5 unit/hr.





# Why you should use homemade Chakki Aata?

## **Hygienic and Pure**

The flour is made from the grains that you chose for yourself.

### **Preservat